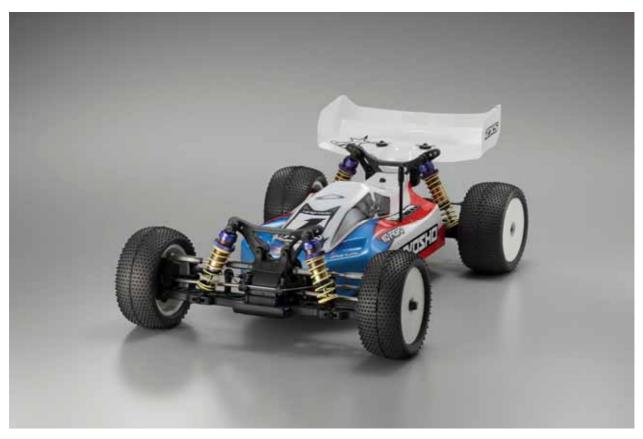

1/10 EP 4WD RACING BUGGY LAZER ZX-5 FS2 30079 Kit

LAZER ZX-5 with a fe w updates allowing many performance improvements. Proven at the JMRCA Japan Nationals and by Jared Tebo!!

## **FEATURES**

- New body shell allows smoooooth air flow!
- Modified stiffer light weight resin main chassis with less flex.
- Lipo compatible battery tray with height adjustment features.
- Soft springs as standard designed for more lighter Li-Po batteries
- Race proven RB-5 SP rear suspension arms.
- Velvet coated shock case
- Race proven split battery layout for perfect weight distribution.
- Unique motor layout cancels counter torque effects.

## **TECHNICAL DATA**

\*Length: 385mm \*Width: 248mm \*Height: 145mm \*Wheelbase: 278mm \*Tread: 210mm/200mm (F/R) \*Gear Ratio: 2.5:1 \*W eight: 1650g (w/Body)