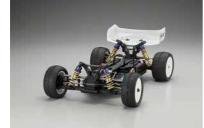

## **FEATURES**

- New body shell allows smoooooth air flow!
- Modified stiffer light weight resin main chassis with less flex.
- Lipo compatible battery tray with height adjustment features.
- Soft springs as standard designed for more lighter Li-Po batteries
- Race proven RB-5 SP rear suspension arms.
- Velvet coated shock case
- Race proven split battery layout for perfect weight distribution.
- Unique motor layout cancels counter torque effects.

## **TECHNICAL DATA**

\*Length: 385mm \*Width: 248mm \*Height: 145mm \*Wheelbase: 278mm \*Tread: 210mm/200mm (F/R) \*Gear Ratio: 2.5:1 \*W eight: 1650g (w/Body)