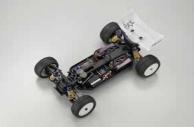

## **FEATURES**

- New body shell allows smoooooth air flow!
- Modified stiffer light weight resin main chassis with less flex.
- Lipo compatible battery tray with height adjustment features.
- Soft springs as standard designed for more lighter Li-Po batteries
- Race proven RB-5 SP rear suspension arms.
- Velvet coated shock case
- Race proven split battery layout for perfect weight distribution.
- Unique motor layout cancels counter torque effects.

## **TECHNICAL DATA**

\*Length: 385mm \*Width: 248mm \*Height: 145mm \*Wheelbase: 278mm \*Tread: 210mm/200mm (F/R) \*Gear Ratio: 2.5:1 \*W eight: 1650g (w/Body)