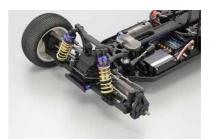

## **FEATURES**

- New body shell allows smoooooth air flow!
- Modified stiffer light weight resin main chassis with less flex.
- Lipo compatible battery tray with height adjustment features.
- Soft springs as standard designed for more lighter Li-Po batteries
- Race proven RB-5 SP rear suspension arms.
- Velvet coated shock case
- Race proven split battery layout for perfect weight distribution.
- Unique motor layout cancels counter torque effects.